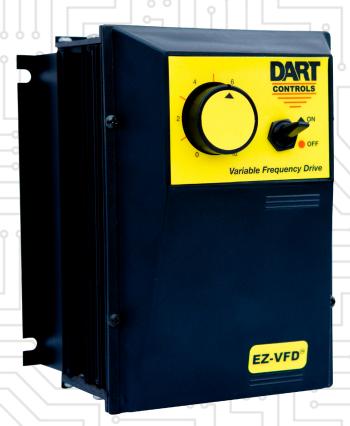

VF-100E-R

The EZ VFD® from Dart Controls is what the name implies - a V/Hz variable frequency drive that is easy to install and use. The Univeral Voltage Supply input will accept any voltage from 110-250VAC (single phase) and produce 3-phase 230VAC. The EZ VFD® comes in both open chassis and standard NEMA 4X enclosed models. Both include a run-relay output to verify operation. Onboard monitoring and diagnostics of both load current and peak current, as well as internal component temperatures protect the drive and motor from unforeseen damage.

VF-100C-R